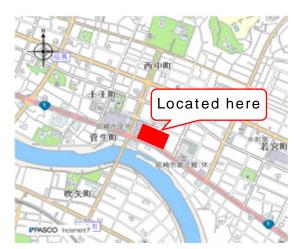

#### 1 Okazaki City Fukushi Kaikan, Large Hall

Address: 3-2 Asahi-chō, Okazaki City

By Train · Bus

10 minutes north of Meitetsu Higashi-Okazaki Station

Take the Meitetsu Bus bound for "Nakaokazaki Station" from Meitetsu Higashi Okazaki Station

2 minutes to the east of "Okazaki Shiyakusho (Okazaki City Hall)"

By Car

Please use the east / front / west parking lots

## https://goo.gl/maps/uFLH9PiGoby4uNx76

| Parking Lot Hours |                  |                   |                  |
|-------------------|------------------|-------------------|------------------|
|                   | East parking lot | Front parking lot | West parking lot |
| Saturday          | 8:30 ~ 21:00     | 8:30~19:00        | 14:00~19:00      |
| Sunday            | 8:00 ~ 21:00     | 8:00~17:00        | 8:00~17:00       |