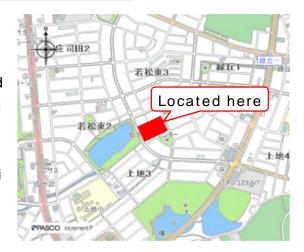

#### 8 Okazaki City North Area Community Center (Nagomin), Hall A&B

Address: 45-1 Kihira Nishikuramae-chō, Okazaki

## By Train Bus

Take the Meitetsu Bus bound for "Okutono Jinya" from Meitetsu Higashi Okazaki Station.

Get off at "Higashi Kuramae"

3 minutes north of "Higashi Kuramae"

Get off at "Iwazu"
3 minutes south of "Iwazu"

By Car

Please use our parking lot

| Parking Lot Hours |              |
|-------------------|--------------|
| Weekdays          | 9:00 ~ 21:00 |
| Saturday          | 9:00 ~ 21:00 |

https://goo.gl/maps/oyUbM7F5hZ5V1wJ37