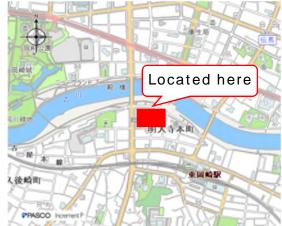

## 5 Okazaki City Tatsumigaoka Kaikan, Hall

Address: 5-1 Myōdaiji-chō, Okazaki

By Train · Bus

15 minutes east of Meitetsu Higashi-Okazaki Station

Take the Meitetsu Bus bound for "JR Okazaki Station" from Meitetsu Higashi Okazaki Station.

Get off at "Tatsumigaoka Kaikan mae"

Take the Meitetsu Bus bound for "Hina-chō" from JR Okazaki Station

Get off at "Tatsumigaoka Kaikan mae"

https://goo.gl/maps/fV1oiGFZw8PPvDj66

By Car

Please use our parking lot

| ·                 |              |  |
|-------------------|--------------|--|
| Parking Lot Hours |              |  |
| Weekdays          | 8:30 ~ 21:00 |  |
| Saturday          | 8:30 ~ 21:00 |  |
| Sunday            | 8:00 ~ 21:00 |  |