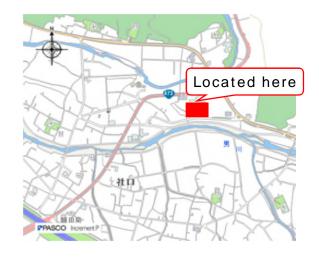

## 12 Okazaki City Nukata Center (Komorebikan), Assembly Room A&B

Address: 21-1 Yamanokami Kashiyama-chō, Okazaki

## By Train Bus

Get off at "Nukata center" of Toyotomi & Natsuyama district line (Hotaru bus)

## By Car

Please use our parking lot

| Parking Lot Hours |              |  |
|-------------------|--------------|--|
| Weekdays          | 9:00 ~ 21:00 |  |
| Saturday          | 9:00 ~ 21:00 |  |
| Sunday            | 8:00 ~ 21:00 |  |

Located here

https://goo.gl/maps/8upGMB5F46Mp47hZ6