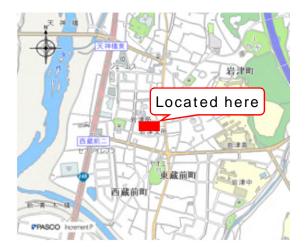

#### 8 Okazaki City North Area Community Center (Nagomin), Hall A&B

Address: 45-1 Kihira Nishikuramae-chō, Okazaki

## By Train Bus

Take the Meitetsu Bus bound for "Okutono Jinya" from Meitetsu Higashi Okazaki Station.

Get off at "Higashi Kuramae"

3 minutes north of "Higashi Kuramae"

Get off at "Iwazu"
3 minutes south of "Iwazu"

By Car

Please use our parking lot

| Parking Lot Hours |              |
|-------------------|--------------|
| Weekdays          | 9:00 ~ 21:00 |
| Saturday          | 9:00 ~ 21:00 |

https://goo.gl/maps/oyUbM7F5hZ5V1wJ37