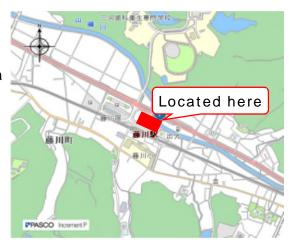

# 13 Aichi Agricultural Cooperative Gymnasium

Address: 1-52 Namimatsu, Miai-cho, Okazaki-shi

By Train • Bus

20 minute walk west from Meitetsu Miai Station

By Car

Please us our parking lot

| Parking lot hours |             |
|-------------------|-------------|
| Weekdays          | 14:00~19:00 |
| Saturday          | 14:00~19:00 |
| Sunday            | 8:00~17:00  |

https://goo.gl/maps/fih55bAcdnttXWdq6