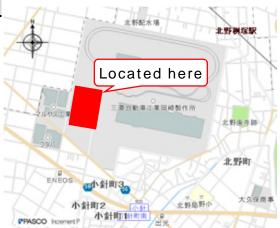

Changes may be made.

6 Mitsubishi Motors Okazaki Plant, gymnasium

Address: 1 Nakashinkiri, Hashime-chō, Okazaki

By Train Bus

20 minutes south of Aikan Kitano Masuzuka Station

By Car

Please use the parking lot of the gymnasium

https://goo.gl/maps/Wbp5vPjYXsHWCFfx6

| Parking Lot Hours |             |
|-------------------|-------------|
| Saturday          | 14:00~19:00 |
| Sunday            | 8:00~17:00  |