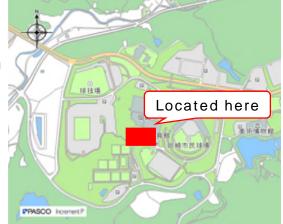

## 4 Okazaki Chūō Sōgō Park, First & Second Martial Arts Training Room

Address: 1 Tōge, Kōryūji-chō, Okazaki

By Train Bus

Take the Meitetsu Bus bound for "Chūō Sōgō Kōen (Chūō Sōgō Park)" from Meitetsu Higashi Okazaki Station

Get off at "Chūō Sōgō Kōen (Chūō Sōgō Park)"

By Car

Please use our parking lot

https://goo.gl/maps/c6QaXFUW42uBh3o47

| Parking Lot Hours |              |  |
|-------------------|--------------|--|
| Weekdays          | 9:00 ~ 21:00 |  |
| Saturday          | 9:00 ~ 21:00 |  |
| Sunday            | 8:00 ~ 21:00 |  |