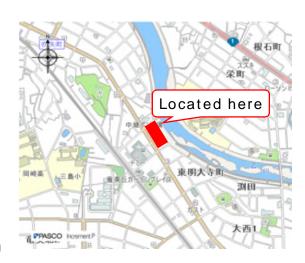

#### 1 Okazaki City Fukushi Kaikan, Large Hall

Address: 3-2 Asahi-chō, Okazaki City

By Train · Bus

10 minutes north of Meitetsu Higashi-Okazaki Station

Take the Meitetsu Bus bound for "Nakaokazaki Station" from Meitetsu Higashi Okazaki Station

2 minutes to the east of "Okazaki Shiyakusho (Okazaki City Hall)"

By Car

Please use the east / front / west parking lots

## https://goo.gl/maps/uFLH9PiGoby4uNx76

| Parking Lot Hours |                  |                   |                  |
|-------------------|------------------|-------------------|------------------|
|                   | East parking lot | Front parking lot | West parking lot |
| Saturday          | 8:30 ~ 21:00     | 8:30~19:00        | 14:00~19:00      |
| Sunday            | 8:00 ~ 21:00     | 8:00~17:00        | 8:00~17:00       |