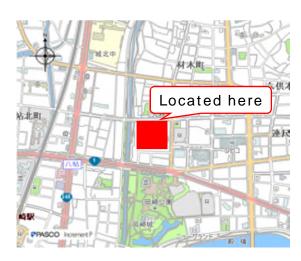

## 9 Okazaki City West Area Community Center (Yahagikan), Hall

Address: 45-1 Sonjo Yahagi-chō, Okazaki

By Train Bus

2 minutes north of Meitetsu Yahagibashi Station

By Car

Please use our parking lot

| Parking Lot Hours |              |
|-------------------|--------------|
| Weekdays          | 9:00 ~ 21:00 |
| Saturday          | 9:00~21:00   |

https://goo.gl/maps/Wavup8tpgKj76BUK9

10 Okazaki City East Area Community Center (Murasakikan), 6th Activity Room

Address: 19 Tanaka Fujikawa-chō, Okazaki

By Train Bus

Immediately after getting off at Meitetsu Fujikawa Station