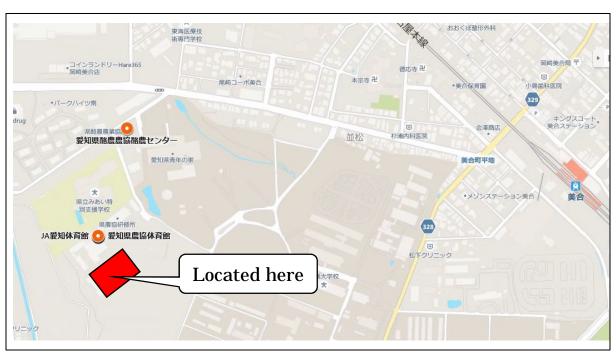

# 13 Aichi Agricultural Cooperative Gymnasium

Address: 1-52 Namimatsu, Miai-cho, Okazaki-shi

By Train • Bus

20 minute walk west from Meitetsu Miai Station

By Car

Please us our parking lot

| Parking lot hours |             |
|-------------------|-------------|
| Weekdays          | 14:00~19:00 |
| Saturday          | 14:00~19:00 |
| Sunday            | 8:00~17:00  |

https://goo.gl/maps/fih55bAcdnttXWdq6