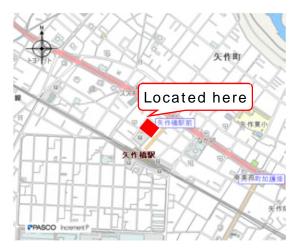

#### 1 Okazaki City Fukushi Kaikan, Large Hall

Address: 3-2 Asahi-chō, Okazaki City

By Train · Bus

10 minutes north of Meitetsu Higashi-Okazaki Station

Take the Meitetsu Bus bound for "Nakaokazaki Station" from Meitetsu Higashi Okazaki Station

2 minutes to the east of "Okazaki Shiyakusho (Okazaki City Hall)"

By Car

Please use the east / front / west parking lots

## https://goo.gl/maps/uFLH9PiGoby4uNx76

| Parking Lot Hours |                  |                   |                  |
|-------------------|------------------|-------------------|------------------|
|                   | East parking lot | Front parking lot | West parking lot |
| Saturday          | 8:30 ~ 21:00     | 8:30~19:00        | 14:00~19:00      |
| Sunday            | 8:00 ~ 21:00     | 8:00~17:00        | 8:00~17:00       |